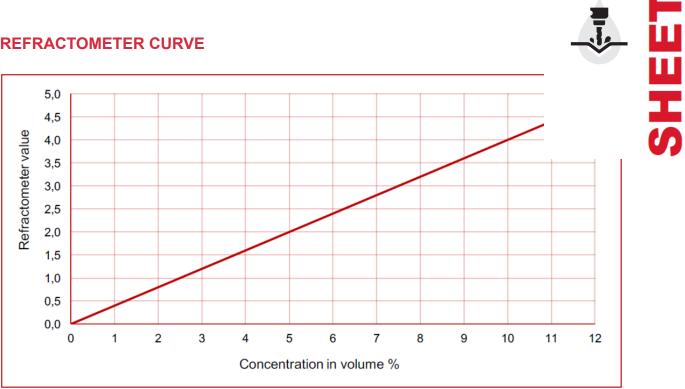

stability in use.
- Operator friendly.
- Cleanliness of working environment.

| TECHNICAL<br>CHARACTERISTICS | UNITS | METHOD     | SAFKOOL 6110 CS |
|------------------------------|-------|------------|-----------------|
| Aspect                       | -     |            | Liquid          |
| Density                      | -     |            | 1,027.0         |
| рН                           | -     | NFT 60.193 | 9.7 at 5 %      |
| Break Point Corrosion        | %     | IP 287     | 3               |
| Refractometer Factor         | -     |            | 2.5             |
| Water Hardness range         | ppm   |            | 100-400         |

**TECHNICAL INFORMATION** 

These characteristics are given only for information and can be updated over time.





### **REFRACTOMETER CURVE**



## SERVICES AND EQUIPMENT

In addition to its product ranges, MotulTech can provide tools and services for the maintenance and monitoring of your lubricants. Please contact your technical sales representative for more information.

DATA